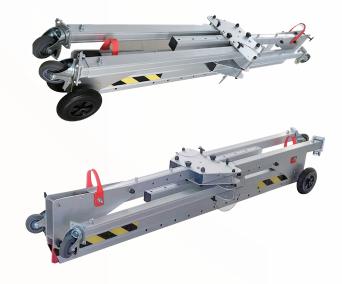

## Features

-Folding design, easy to store, reduce space occupation when not in use

- -Easy to carry, the folding box can be dragged by one person
- -All-aluminum alloy frame to ensure sufficient strength and good self-weight
- -Designed for outdoor use, all parts are corrosion and rust resistant