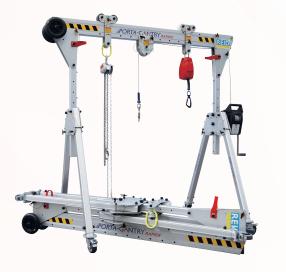

## **Folding Mobile Gantry**

## Features

-Folding design, easy to store, reduce space occupation when not in use

- -Easy to carry, the folding box can be dragged by one person
- -All-aluminum alloy frame to ensure sufficient strength and good self-weight
- -Designed for outdoor use, all parts are corrosion and rust resistant

-Wide range of applications, assembly workshops, maintenance workshops, outdoor emergency maintenance, etc.

-Improve work efficiency, reduce worker input, reduce worker

-fatigue, and increase work efficiency