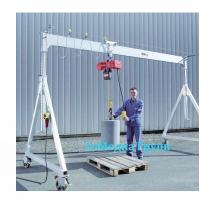

## TRIPOD&GANTRY

## **Folding Mobile Gantry**

## Features

-Folding design, easy to store, reduce space occupation when not in use

- -Easy to carry, the folding box can be dragged by one person
- -All-aluminum alloy frame to ensure sufficient strength and good self-weight
- -Designed for outdoor use, all parts are corrosion and rust resistant

-Wide range of applications, assembly workshops, maintenance workshops, outdoor emergency maintenance, etc.

-Improve work efficiency, reduce worker input, reduce worker

-fatigue, and increase work efficiency

-Reduce production costs, one multi-purpose.

Widely used in mold manufacturing, auto repair factory

Widely used in mold manufacturing, sites heavy,object

Widely used in lifting and handling work handling