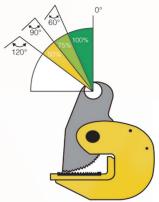

## PDB Type Horizontal Lifting Clamp

Features:

- -Suitable for lifting and transport of steel plates , construction and profiled bar in horizontal position.
- -Manufactured from high quality carbon steel.
- -Avoid snatch or shock loading.
- -The working load limit is the maximum load that the clamp are authorized