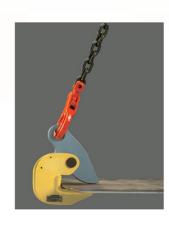

## PDB Type Horizontal Lifting Clamp

Features:

- -Suitable for lifting and transport of steel plates , construction and profiled bar in horizontal position.
- -Manufactured from high quality carbon steel.
- -Avoid snatch or shock loading.
- -The working load limit is the maximum load that the clamp are authorized