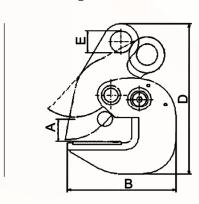

| Model           |   | PDB-075 | PDB-150 | PDB-250 |
|-----------------|---|---------|---------|---------|
| Capacity(KG)    |   | 750     | 1500    | 2500    |
| Test Load(KG)   |   | 1125    | 2250    | 3750    |
| Jaw Opening(mm) |   | 0-25    | 0-30    | 0-35    |
| Dimension(mm)   | А | 25      | 30      | 35      |
|                 | В | 125     | 157     | 231     |
|                 | С | 50      | 65      | 98      |
|                 | D | 175     | 204     | 310     |
|                 | Е | 25      | 30      | 40      |
| Net weight(kg)  |   | 3.5     | 4.3     | 12.5    |