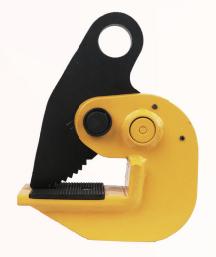

## PDB Type Horizontal Lifting Clamp

Features:

- -Suitable for lifting and transport of steel plates , construction and profiled bar in horizontal position.
- -Manufactured from high quality carbon steel.
- -Avoid snatch or shock loading.
- -The working load limit is the maximum load that the clamp are authorized