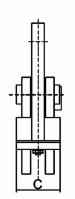

| Model           |   | PDB-075 | PDB-150 | PDB-250 |
|-----------------|---|---------|---------|---------|
| Capacity(KG)    |   | 750     | 1500    | 2500    |
| Test Load(KG)   |   | 1125    | 2250    | 3750    |
| Jaw Opening(mm) |   | 0-25    | 0-30    | 0-35    |
| Dimension(mm)   | А | 25      | 30      | 35      |
|                 | В | 125     | 157     | 231     |
|                 | С | 50      | 65      | 98      |
|                 | D | 175     | 204     | 310     |
|                 | Е | 25      | 30      | 40      |
| Net weight(kg)  |   | 3.5     | 4.3     | 12.5    |