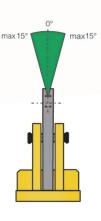

## PDB Type Horizontal Lifting Clamp

Features:

- -Suitable for lifting and transport of steel plates , construction and profiled bar in horizontal position.
- -Manufactured from high quality carbon steel.
- -Avoid snatch or shock loading.
- -The working load limit is the maximum load that the clamp are authorized