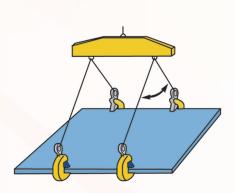

## PDB Type Horizontal Lifting Clamp

Features:

- -Suitable for lifting and transport of steel plates , construction and profiled bar in horizontal position.
- -Manufactured from high quality carbon steel.
- -Avoid snatch or shock loading.
- -The working load limit is the maximum load that the clamp are authorized