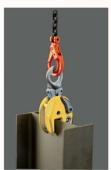

## **PCD Type Vertical Lifting Clamp**

## Features:

- -For lifting and transporting of steel plates and structures from all positions (horizontal, vertical and sidelong).
- -Articulated lifting shackle.
- -Clamps are equipped with a safety mechanism, ensuring the clamp does not slip when lifting force is applied and when load is being lowered.
- -The clamp is locked in closed as well as in open position.