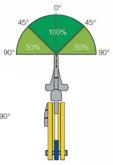

## Features:

- -For lifting and transporting of steel plates and structures from all positions (horizontal, vertical and sidelong).
- -Articulated lifting shackle.
- -Clamps are equipped with a safety mechanism, ensuring the clamp does not slip when lifting force is applied and when load is being lowered.
- -The clamp is locked in closed as well as in open position.