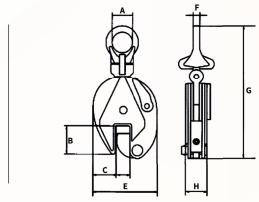

| Model           |   | PCD-05 | PCD-10 | PCD-20 | PCD-30 | PCD-50 | PCD-80 |
|-----------------|---|--------|--------|--------|--------|--------|--------|
| Capacity(KG)    |   | 500    | 1000   | 2000   | 3000   | 5000   | 8000   |
| Test Load(KG)   |   | 750    | 1500   | 3000   | 4500   | 7500   | 12000  |
| Jaw Opening(mm) |   | 0-15   | 0-20   | 0-25   | 0-30   | 0-50   | 40-80  |
| Dimension(mm)   | А | 30     | 48     | 68     | 74     | 74     | 78     |
|                 | В | 40     | 65     | 76     | 87     | 120    | 98     |
|                 | С | 34     | 50     | 62     | 58     | 72     | 88     |
|                 | Е | 105    | 145    | 175    | 218    | 235    | 286    |
|                 | F | 10     | 13     | 16     | 19     | 21     | 25     |
|                 | G | 218    | 305    | 368    | 395    | 480    | 490    |
|                 | Н | 45     | 63     | 68     | 90     | 100    | 115    |
| Net weight(kg)  |   | 2.0    | 5.0    | 7.5    | 15.5   | 20     | 24.5   |