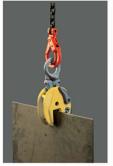

## **PCD Type Vertical Lifting Clamp**

## Features:

- -For lifting and transporting of steel plates and structures from all positions (horizontal, vertical and sidelong).
- -Articulated lifting shackle.
- -Clamps are equipped with a safety mechanism, ensuring the clamp does not slip when lifting force is applied and when load is being lowered.
- -The clamp is locked in closed as well as in open position.