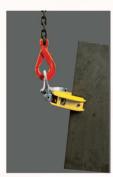

## **PCD Type Vertical Lifting Clamp**

## Features:

- -For lifting and transporting of steel plates and structures from all positions (horizontal, vertical and sidelong).
- -Articulated lifting shackle.
- -Clamps are equipped with a safety mechanism, ensuring the clamp does not slip when lifting force is applied and when load is being lowered.
- -The clamp is locked in closed as well as in open position.