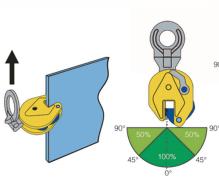

## Features:

- -For lifting and transporting of steel plates and structures from all positions (horizontal, vertical and sidelong).
- -Articulated lifting shackle.
- -Clamps are equipped with a safety mechanism, ensuring the clamp does not slip when lifting force is applied and when load is being lowered.
- -The clamp is locked in closed as well as in open position.