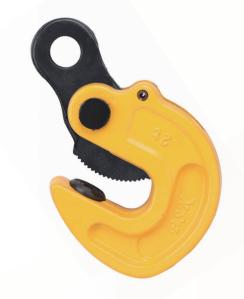

## DFM Type Horizontal Lifting Clamp

## Features:

- -For lifting and turn steel plate.
- -From a mechanics point of view ,these clamps have ideal designs, which are compact, lightweight .easy to use.
- -The main body and parts are made from die-forge special alloy steels, which are optimally tempered for maximum strength and durability.
- -The working load limited is applied in one piece , during lifting single could be in use for horizontal lifting and transport.