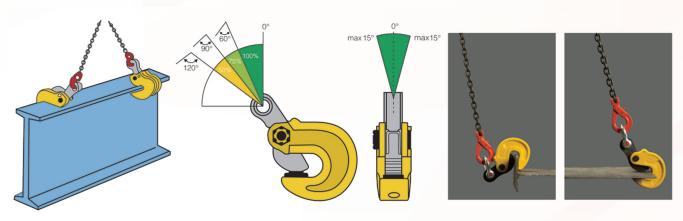

## Features:

- -For lifting and turn steel plate.
- -From a mechanics point of view ,these clamps have ideal designs, which are compact, lightweight .easy to use.
- -The main body and parts are made from die-forge special alloy steels, which are optimally tempered for maximum strength and durability.
- -The working load limited is applied in one piece , during lifting single could be in use for horizontal lifting and transport.